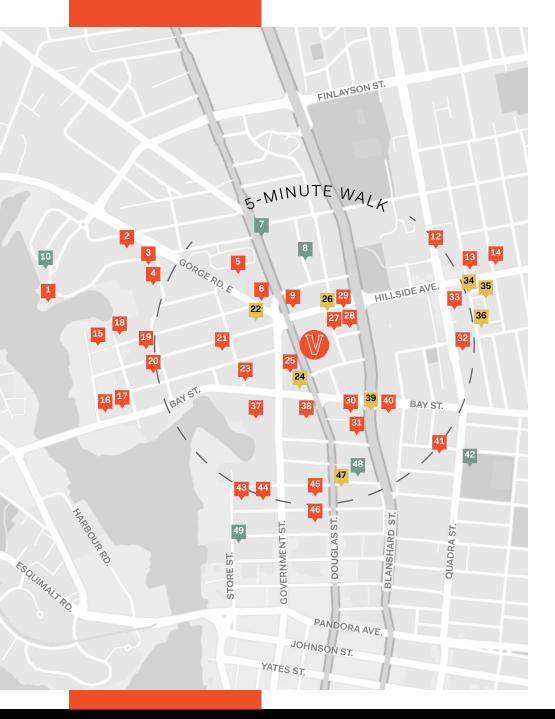

### WELCOME TO THE VICTORIA PRESS BUILDING

A New Hub For Victoria's Midtown - between Douglas St. and Blanshard St., Hillside St. and Bay St. offers exceptional access to Downtown Victoria and Uptown Saanich. Access to parking, bike amenities, reduced commute times and public transit.

#### **FOOD / DRINK**

- 1 Glo Restaurant & Lounge
- 2 Pizza al Forno
- 3 Bows & Arrows Coffee
- 4 Ile Sauvage Brewing Co
- 5 Shark Club
- 6 Chiba Sushi
- 9 2% Jazz Coffee
- 12 Taco Time
- 13 San Remo Restaurant
- 14 Fifth Street Bar & Grill
- **15** Driftwood Brewery
- 16 Moon Under Water Brew Pub
- 17 Saltchuck Pie Co
- 18 Hoyne Brewing Co
- 19 Parachute Ice Cream
- 20 The Coffee Lab
- 21 Wheelie's Motorcycles / Cafe
- 23 Dehli Indian
- 25 Seven Valleys Food & Deli
- **27** Fountain Chinese
- 28 Boston Pizza
- 29 Tim Horton's
- 30 Subway
- 31 Wendy's
- 32 Caffe Fantastico
- 33 Part & Parcel
- 37 Vancouver Island Brewing

- 38 Dairy Queen
- 40 XIN Korean Restaurant
- **41** Chicken 649
- 43 The Duke Saloon
- 44 Phillips Brewing
- 45 Discovery Coffee
- 46 Copper Owl Night Club

#### **WELLNESS**

- 7 Body Dynamics Fitness
- 8 Boulder House Climbing Gym
- 10 Fix Healthcare
- 42 Crystal Pool & Fitness
- 48 Crossfit Zone
- 49 Crossfit LoLo

#### ETC.

- 22 Russ Hay's Bicycle Shop
- 24 Popeye's Supplements
- **26** BC Liquor
- 34 IDA Pharmacy
- 35 Cascadia Liquor
- 36 Fairway Market (Grocery)
- 39 Seven Eleven
- 47 Whiskers Dog Ranch

#### PRIME LOCATION

#### **WALKER'S PARADISE:**

DAILY ERRANDS DO NOT REQUIRE A CAR.

#### CYCLIST'S PARADISE:

FLAT AS A PANCAKE, EXCELLENT BIKE LANES.

#### **EXCELLENT TRANSIT**:

TRANSIT IS CONVENIENT FOR MOST TRIPS.