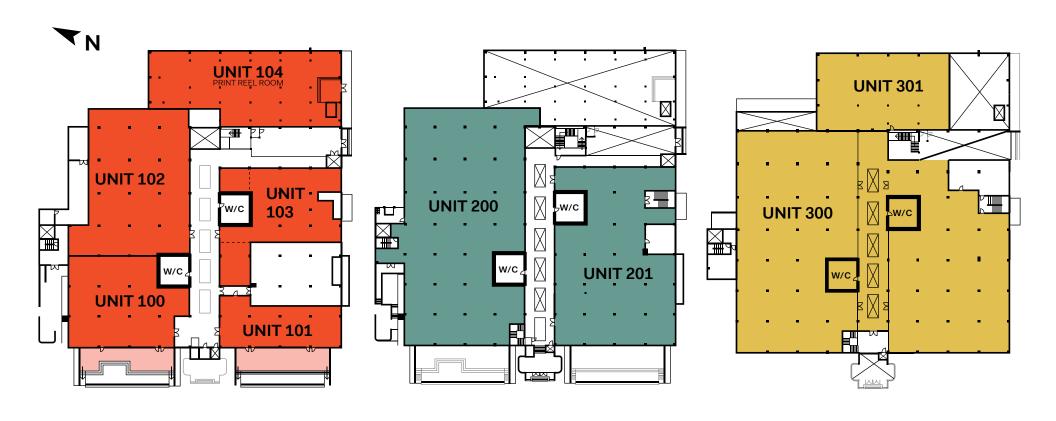

and Uptown Saanich. Access to parking, bike amenities, reduced commute times and public transit.

#### **TRANSFORMING** THE WORKPLACE **ECOSYSTEM**

ROOFTOP GREEN SPACE & CAFE

ON-SITE GYM AND DAYCARE

FREE LOBBY WIFI

**DISTILLERY** ON SITE

LARGE FLOOR PLATES

SEISMICALLY UPGRADED

**HERITAGE** DESIGNATION = PROPERTY TAX SAVINGS









PET & FAMILY ORIENTED

BIKE & CYCLING AMENITIES

COMMUNAL OUTDOOR EVENT SPACE

PERSONAL LOCKERS

**GYM** ACCESS

ON-SITE DAYCARE

EXPANSIVE COMMON AREAS

## TAKE PART IN A VIBRANT SOCIAL COMMUNITY









## GET SOME SUN ON THE BUSTLING PATIO

AN ENTIRE ACRE

LANDSCAPED GREEN SPACE

**PANORAMIC** VIEWS OF THE CITY, HARBOUR, AND OLYMPIC MOUNTAINS

CAFE WITH OUTDOOR SEATING

**EVENT** SPACE

GARDEN PATIO





#### LEASABLE SPACES FROM 1,500 TO 45,000 SF



10







#### **FOOD / DRINK**

- 1 Glo Restaurant & Lounge
- 2 Pizza al Forno
- 3 Bows & Arrows Coffee
- 4 Ile Sauvage Brewing Co
- 5 Shark Club
- 6 Chiba Sushi
- 9 2% Jazz Coffee
- 12 Taco Time
- 13 San Remo Restaurant
- 14 Fifth Street Bar & Grill
- **15** Driftwood Brewery
- 16 Moon Under Water Brew Pub
- 17 Saltchuck Pie Co
- 18 Hoyne Brewing Co
- 19 Parachute Ice Cream
- 20 The Coffee Lab
- 21 Wheelie's Motorcycles / Cafe
- 23 Dehli Indian
- 25 Seven Valleys Food & Deli
- **27** Fountain Chinese
- 28 Boston Pizza
- 29 Tim Horton's
- 30 Subway
- 31 Wendy's
- 32 Caffe Fantastico
- 33 Part & Parcel
- 37 Vancouver Island Brewing

- 38 Dairy Queen
- 40 XIN Korean Restaurant
- **41** Chicken 649
- 43 The Duke Saloon
- 44 Phillips Brewing
- 45 Discovery Coffee
- 46 Copper Owl Night Club