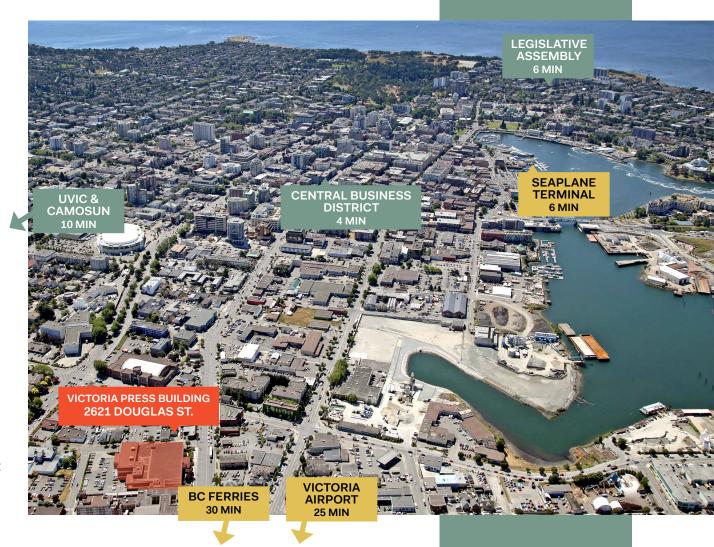

### WELCOME TO THE VICTORIA PRESS BUILDING

A New Hub For Victoria's Midtown - between Douglas St. and Blanshard St., Hillside St. and Bay St. offers exceptional access to Downtown Victoria and Uptown Saanich. Access to parking, bike amenities, reduced commute times and public transit.

Midtown is Victoria's emerging destination for commerce, culture and creativity. With large flexible floor plates in an urban campus environment, ample car and bike parking and on-site transit, the VICTORIA PRESS BUILDING offers a superior alternative to Victoria's downtown and Saanich's uptown.